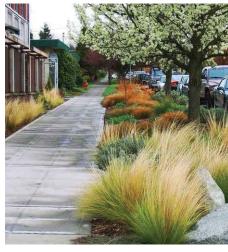

—STREET TREE, TYP.

- STANDARD CURB AND GUTTER

-SAND BASED STRUCTURAL SOIL

### 301 FLORIDA AVE. NE, WASHINGTON, DC

FLORIDA AVENUE TREE Columnar Ginkgo Ginkgo biloba 'Fastigiata'

3RD AND N STREET TREE Highbeam Overcup Oak Quercus lyrata 'QLFTB' P.P 13470

STREETLIGHT - (DDOT standard)

CONCRETE SIDEWALK - 3X3 SCORING PATTERN

**BIKE RACKS** 

STREETSCAPE CHARACTER

TRASH RECEPTACLE

SPECIAL PAVING

STREETSCAPE CHARACTER

CAFE SEATING

02.22.16