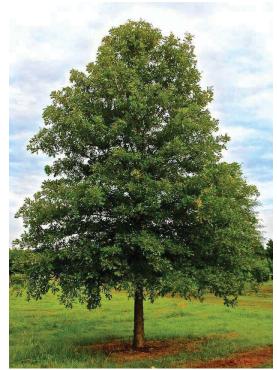

### 301 FLORIDA AVE. NE, WASHINGTON, DC

FLORIDA AVENUE TREE Columnar Ginkgo Ginkgo biloba 'Fastigiata'

3RD AND N STREET TREE Highbeam Overcup Oak Quercus lyrata 'QLFTB' P.P 13470

STREETLIGHT - (DDOT standard)