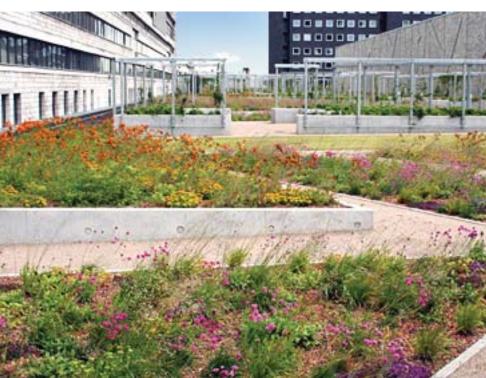

#### 301 FLORIDA AVE. NE, WASHINGTON, DC

OUTDOOR KITCHEN

LOUNGE CHAIR

PRECAST CONCRETE PAVERS ON PEDESTALS

PLANTER

TABLES AND CHAIRS

GREEN ROOF

02.22.16

## ROOFTOP PRECEDENT PHOTOS