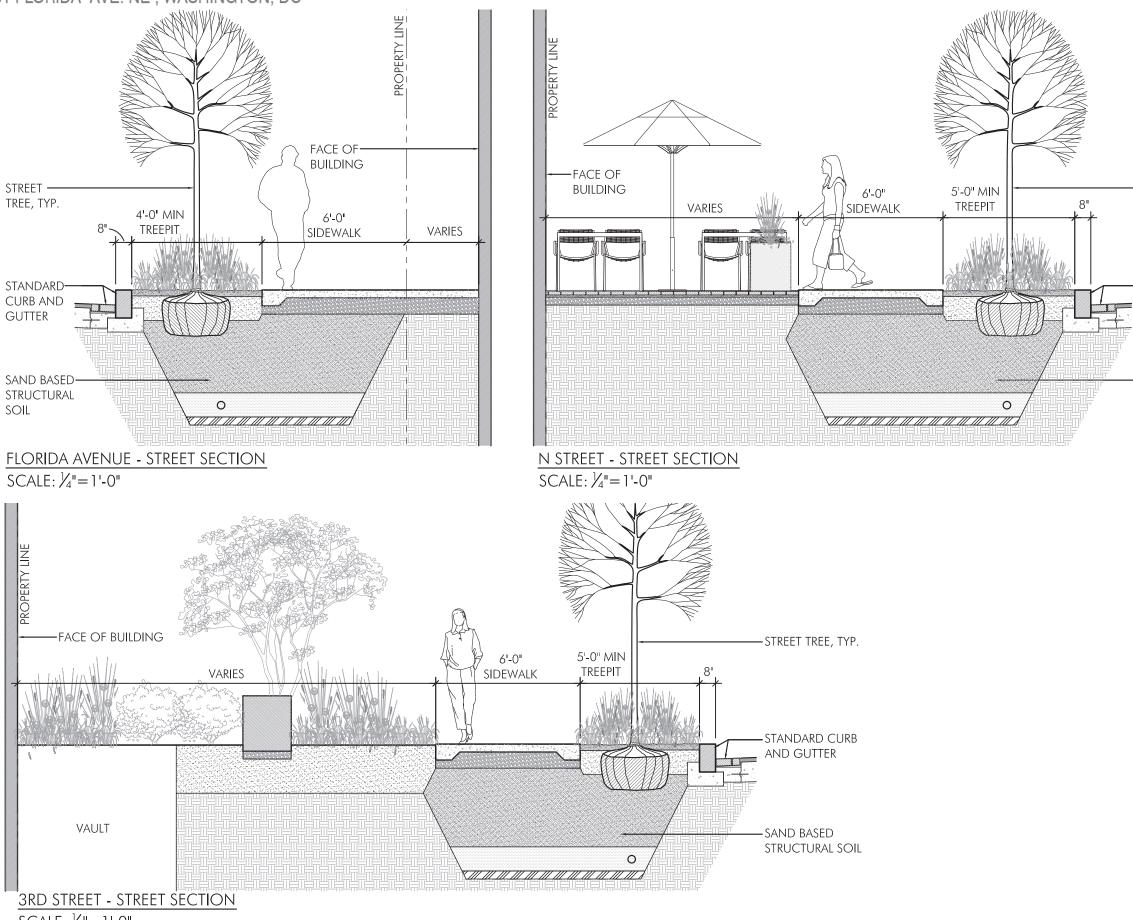

# dep

Planning | Urban Design | Landscape Architecture

NOTES:

301 FLORIDA AVE. NE, WASHINGTON, DC

SCALE: 1'-0"

02.22.16

Planning | Urban Design | Landscape Architecture

NOTES:

—STREET TREE, TYP.

- STANDARD CURB AND GUTTER

-SAND BASED STRUCTURAL SOIL

### 301 FLORIDA AVE. NE, WASHINGTON, DC

FLORIDA AVENUE TREE Columnar Ginkgo Ginkgo biloba 'Fastigiata'

3RD AND N STREET TREE Highbeam Overcup Oak Quercus lyrata 'QLFTB' P.P 13470

STREETLIGHT - (DDOT standard)