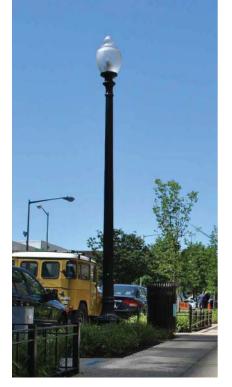

### 301 FLORIDA AVE. NE, WASHINGTON, DC

FLORIDA AVENUE TREE Columnar Ginkgo Ginkgo biloba 'Fastigiata'

3RD AND N STREET TREE Highbeam Overcup Oak Quercus lyrata 'QLFTB' P.P 13470

STREETLIGHT - (DDOT standard)