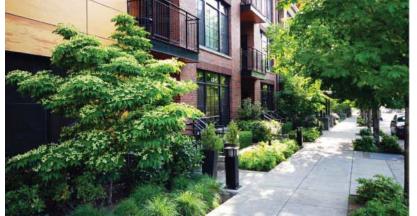

—STREET TREE, TYP.

- STANDARD CURB AND GUTTER

-SAND BASED STRUCTURAL SOIL

### 301 FLORIDA AVE. NE, WASHINGTON, DC

FLORIDA AVENUE TREE Columnar Ginkgo Ginkgo biloba 'Fastigiata'

3RD AND N STREET TREE Highbeam Overcup Oak Quercus lyrata 'QLFTB' P.P 13470

STREETLIGHT - (DDOT standard)

CONCRETE SIDEWALK - 3X3 SCORING PATTERN

**BIKE RACKS** 

STREETSCAPE CHARACTER

TRASH RECEPTACLE

SPECIAL PAVING

STREETSCAPE CHARACTER

CAFE SEATING

02.22.16