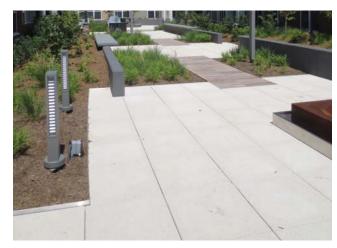

#### 301 FLORIDA AVE. NE, WASHINGTON, DC

OUTDOOR KITCHEN

LOUNGE CHAIR

PRECAST CONCRETE PAVERS ON PEDESTALS

PLANTER

TABLES AND CHAIRS

GREEN ROOF

02.22.16

## ROOFTOP PRECEDENT PHOTOS