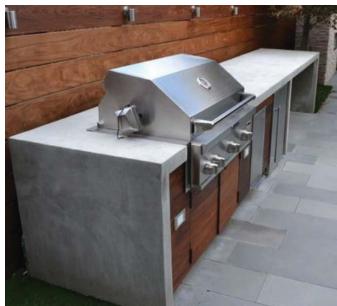

#### 301 FLORIDA AVE. NE, WASHINGTON, DC

OUTDOOR KITCHEN

LOUNGE CHAIR

PRECAST CONCRETE PAVERS ON PEDESTALS

PLANTER

TABLES AND CHAIRS

GREEN ROOF

02.22.16