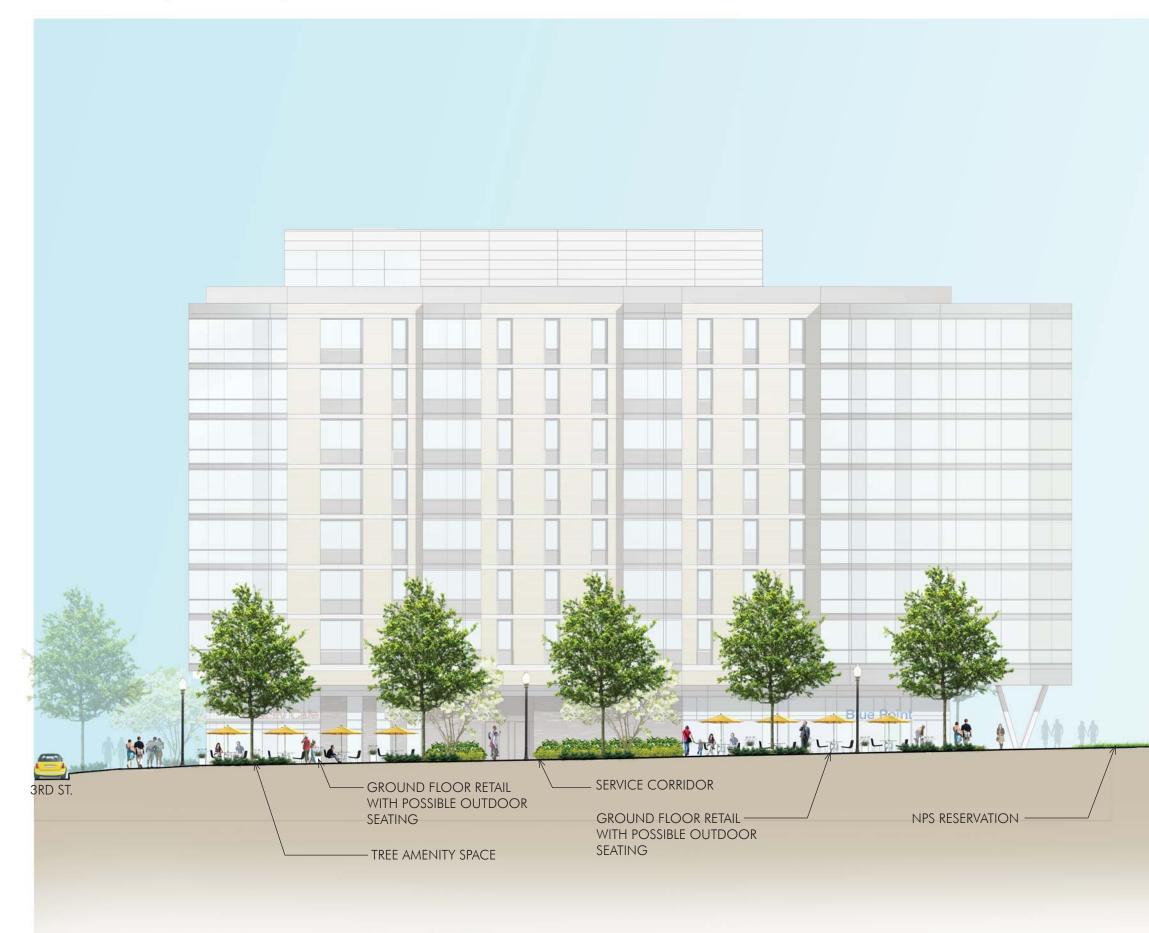

02.22.16



PARKERRODRIGUEZ, INC. Planning | Urban Design | Landscape Architecture

NOTES:

KEY / LEGEND:

### **ELEVATION - 3RD STREET**





02.22.16

# dep

Planning | Urban Design | Landscape Architecture

NOTES:





301 FLORIDA AVE. NE, WASHINGTON, DC



SCALE: 1'-0"

02.22.16



Planning | Urban Design | Landscape Architecture

NOTES:

—STREET TREE, TYP.

- STANDARD CURB AND GUTTER

-SAND BASED STRUCTURAL SOIL





### 301 FLORIDA AVE. NE, WASHINGTON, DC



FLORIDA AVENUE TREE Columnar Ginkgo Ginkgo biloba 'Fastigiata'



3RD AND N STREET TREE Highbeam Overcup Oak Quercus lyrata 'QLFTB' P.P 13470



STREETLIGHT - (DDOT standard)



CONCRETE SIDEWALK - 3X3 SCORING PATTERN



**BIKE RACKS** 



STREETSCAPE CHARACTER



TRASH RECEPTACLE

SPECIAL PAVING



STREETSCAPE CHARACTER

CAFE SEATING







02.22.16

# Planning | Urban Design | Landscape Architecture

dẹp

NOTES:

SITE FURNISHINGS NOTE: SITE FURNISHINGS IMAGERY SHOWN